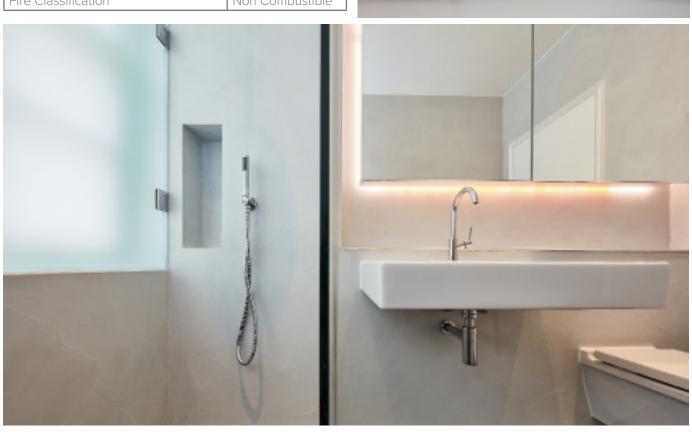

**Wall Finish:** Our seamless wall coverings are made from rock-resin plaster, creating a completely united surface. Hand-applied in several layers it creates a water-resistant and impervious finish, perfect for bathrooms, wet rooms or feature walls.